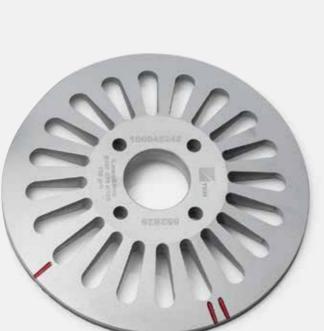

### Perforation and anvil knives

Perforation and anvil knives for all contemporary machines.