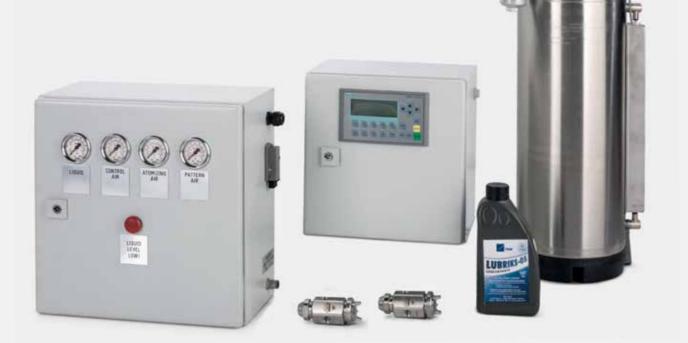

# Lubrication system and "Lubriks-05"

Utilizing the TKM lubrication system, along with TKM's newly developed lubricant LUBRIKS-05, will allow a better cut quality at faster cutting speed.

The water-based lubricant (95% water) is atomized onto the blade surface by high-tech spray nozzles. When the water evaporates a slippery film is left behind, preventing glue build-up and reducing friction between blade and product to a minimum.

### **Benefits**

■ The lubricant is certified according to H1 of FDA (Incidental Food Contact)

Less glue contamination of the bladeFewer overheated blades (high density products)