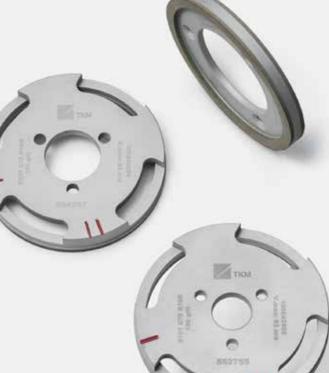

### CBN grinding wheels

TKM produces a wide variety of CBN grinding wheels engineered to complement our higher hardness log saw blade. We offer high-quality CBN grinding wheels for all types of machines such as Fabio Perini, PCMC, Futura, CMG (Gambini), Kawanoe Zoki, Bretting, Bao Suo, Dechangyu, MTC and others.

### Important characteristics

- TKM grinding wheels produce fewer sparks
- TKM wheels are more aggressive, thus creating sharper and longer lasting cutting edges
- TKM wheels are less sensitive to contamination, requiring less cleaning and dressing