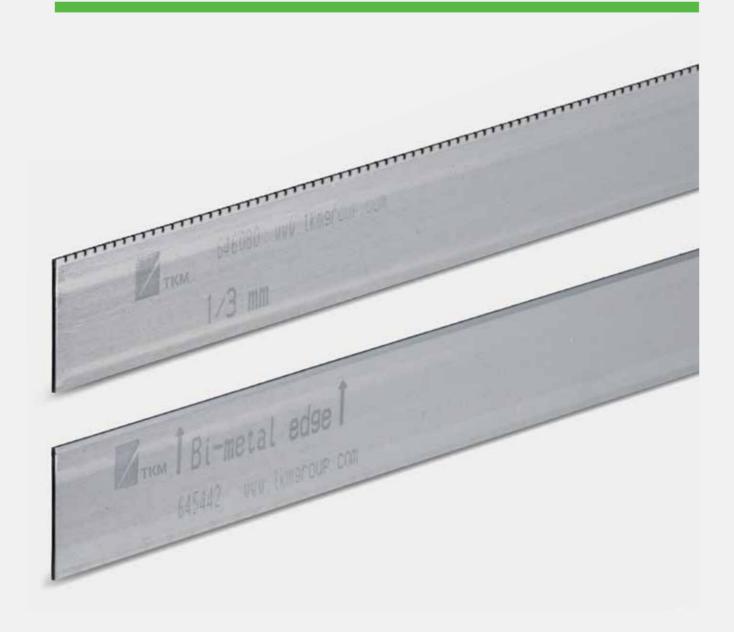

### Log saw blades

The TKM GmbH is well known for its highquality log saw blades. We are currently able to produce log saw blades with diameters up to 1200 mm. We produce blades for all existing log saw machines, e.g. Fabio Perini, PCMC, Futura, CMG (Gambini), Kawanoe Zoki, Bretting, Bao Suo, Dechangyu, MTC and others.

### Unique and fully automatic 100% blade quality inspection

Each TKM log saw blade is inspected and measured with respect to all dimensional values by the most modern automated inspection equipment available.

The most critical of these values, axial and radial run-out, are engraved on each blade for customer reassurance. An internal record is established for each log saw blade for future tracking purposes.

Each blade is dynamically balanced and checked.

#### **Benefits**

- Lateral runout 25% below OEM tolerance
- Fully automatic production
- In-house heat treatment
- Each individual knife traceable

These benefits ensure uniform products with a long-lasting cutting quality.