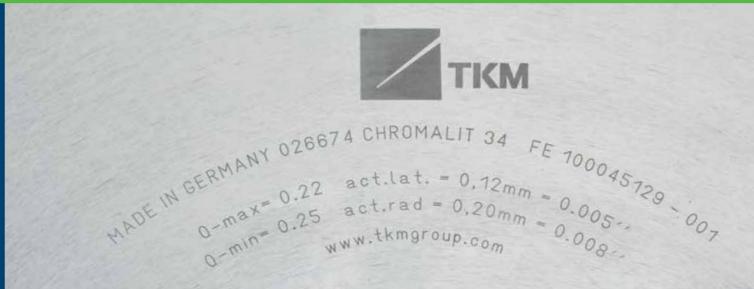

The most critical of these values, axial and radial run-out, are engraved on each blade for customer reassurance. An internal record is established for each log saw blade for future tracking purposes.