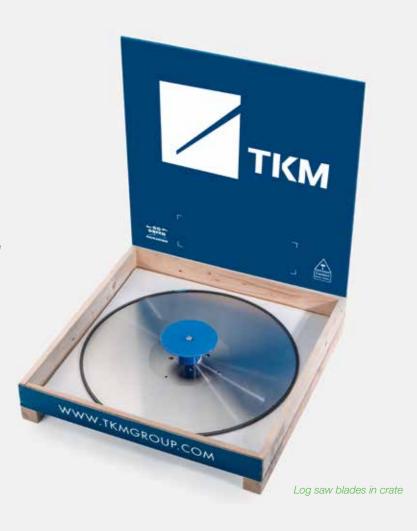

### Log saw blades

The TKM GmbH is well known for its highquality log saw blades. We are currently able to produce log saw blades with diameters up to 1200 mm. We produce blades for all existing log saw machines, e.g. Fabio Perini, PCMC, Futura, CMG (Gambini), Kawanoe Zoki, Bretting, Bao Suo, Dechangyu, MTC and others.

### Unique and fully automatic 100% blade quality inspection

Each TKM log saw blade is inspected and measured with respect to all dimensional values by the most modern automated inspection equipment available.

The most critical of these values, axial and radial run-out, are engraved on each blade for customer reassurance. An internal record is established for each log saw blade for future tracking purposes.